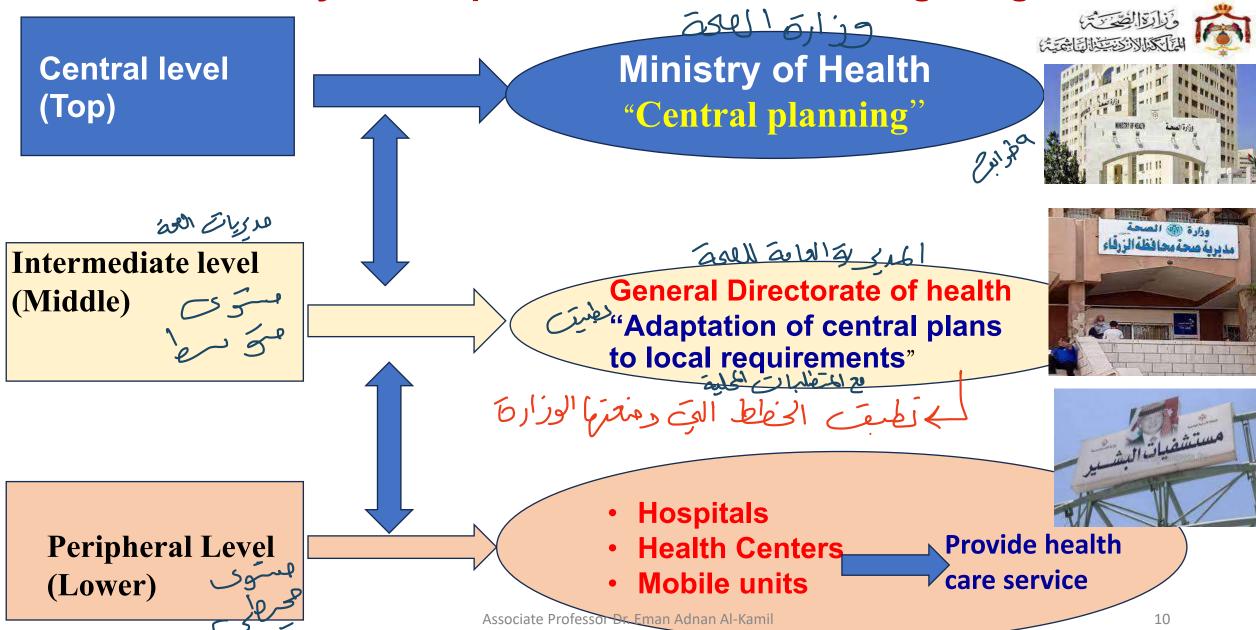

#### Aims of health management

Improve population health.

کو سیع نظائ

Scaling (Grading) up the quantity and quality of health services according to the perceived needs and demands of the community.

The health care system represented in the following diagram: