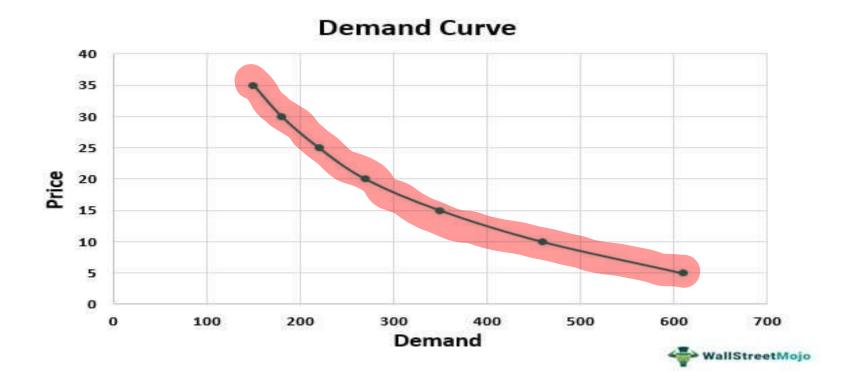

### Demand Schedule = Using USingle

The *demand schedule* is a <u>table</u> that shows the relationship between the <u>price</u> of the good and the <u>quantity demanded</u>. Negative relationship

| Market Demand Schedule |                              |  |
|------------------------|------------------------------|--|
| Price (\$)             | Quantity Demanded<br>(units) |  |
| 5.00                   | 610                          |  |
| 10.00                  | 460                          |  |
| 15.00                  | 350                          |  |
| 20.00                  | 270                          |  |
| 25.00                  | 220                          |  |
| 30.00                  | 180                          |  |
| 35.00                  | 150                          |  |

Demand Curve ⇒ Cicy Sch Us

The demand curve is a graph of the relationship between the price of a good and the quantity demanded.