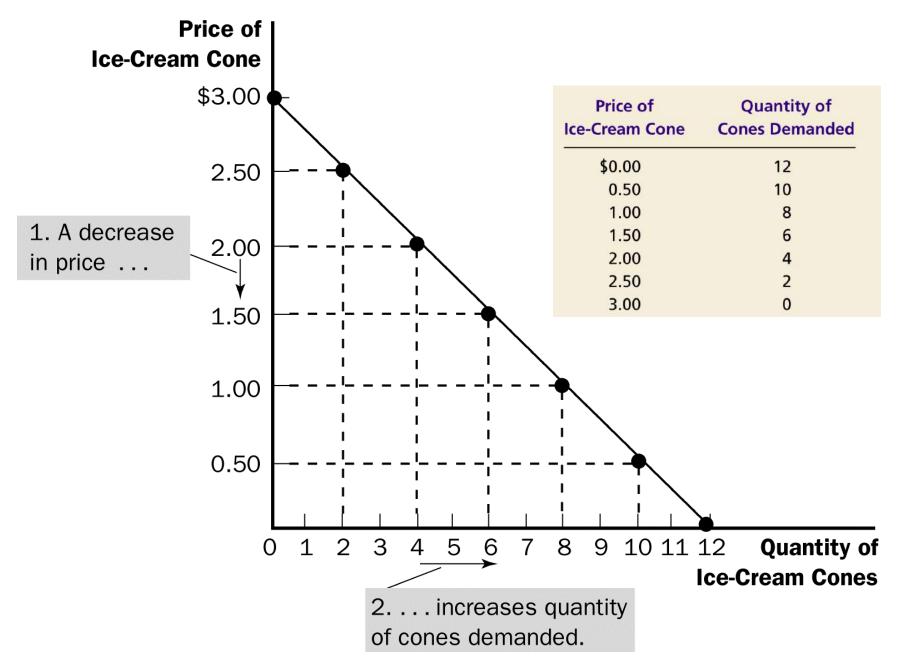

المحمة المطاوية Quantity demanded is negatively relate price. This implies that the demand curve is downward sloping (holding ALL other variables constant)

- Law of Demand قانون الطلب
  - -The law of demand states that, the quantity (q) demanded of a good falls when the price (p) of the good rises

Demand Curve ⇒ Cicy Sch Us

The demand curve is a graph of the relationship between the price of a good and the quantity demanded.