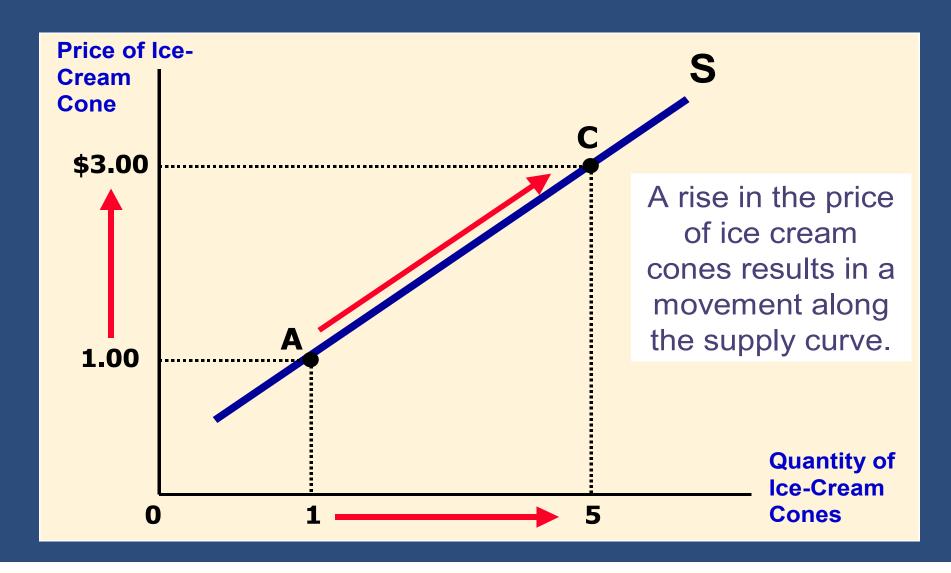

### Supply Curve

 The supply curve is the graph of the relationship between the price of a good and the quantity supplied.

### Change in Quantity Supplied