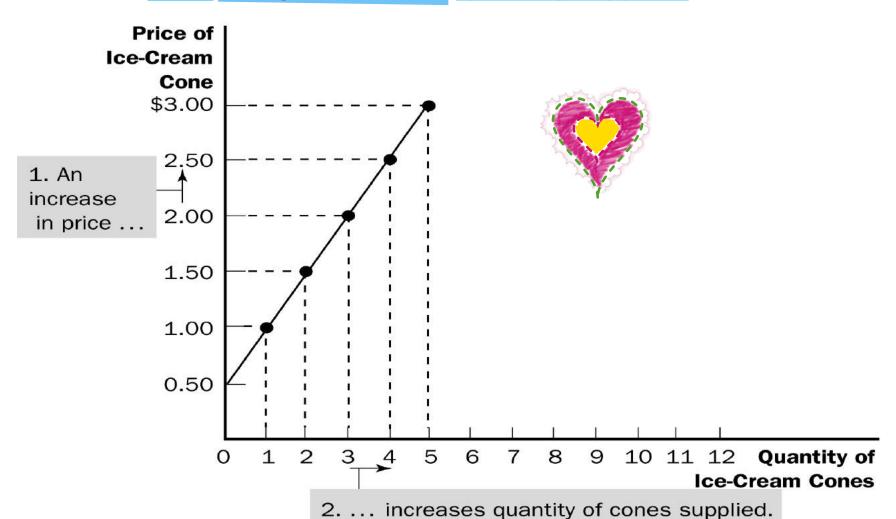

### Supply Schedule

The supply schedule is a table that shows the relationship between the price of the good and the quantity supplied

|                                                                                                                                                                                                                                                                                                                                                                                                                                                                                                                                                                                                                                                                                                                                                                                                                                                                                                                                                                                                                                                                                                                                                                                                                                                                                                                                                                                                                                                                                                                                                                                                                                                                                                                                                                                                                                                                                                                                                                                                                                                                                                                                | Price of Ice-Cream Cone | Quantity of Cones |   |
|--------------------------------------------------------------------------------------------------------------------------------------------------------------------------------------------------------------------------------------------------------------------------------------------------------------------------------------------------------------------------------------------------------------------------------------------------------------------------------------------------------------------------------------------------------------------------------------------------------------------------------------------------------------------------------------------------------------------------------------------------------------------------------------------------------------------------------------------------------------------------------------------------------------------------------------------------------------------------------------------------------------------------------------------------------------------------------------------------------------------------------------------------------------------------------------------------------------------------------------------------------------------------------------------------------------------------------------------------------------------------------------------------------------------------------------------------------------------------------------------------------------------------------------------------------------------------------------------------------------------------------------------------------------------------------------------------------------------------------------------------------------------------------------------------------------------------------------------------------------------------------------------------------------------------------------------------------------------------------------------------------------------------------------------------------------------------------------------------------------------------------|-------------------------|-------------------|---|
| 5-1                                                                                                                                                                                                                                                                                                                                                                                                                                                                                                                                                                                                                                                                                                                                                                                                                                                                                                                                                                                                                                                                                                                                                                                                                                                                                                                                                                                                                                                                                                                                                                                                                                                                                                                                                                                                                                                                                                                                                                                                                                                                                                                            | \$0.00                  | 0                 | 2 |
|                                                                                                                                                                                                                                                                                                                                                                                                                                                                                                                                                                                                                                                                                                                                                                                                                                                                                                                                                                                                                                                                                                                                                                                                                                                                                                                                                                                                                                                                                                                                                                                                                                                                                                                                                                                                                                                                                                                                                                                                                                                                                                                                | 0.50                    | 0                 |   |
| The state of the s | 1.00                    | 1                 | 8 |
| 1                                                                                                                                                                                                                                                                                                                                                                                                                                                                                                                                                                                                                                                                                                                                                                                                                                                                                                                                                                                                                                                                                                                                                                                                                                                                                                                                                                                                                                                                                                                                                                                                                                                                                                                                                                                                                                                                                                                                                                                                                                                                                                                              | 1.50                    | 2                 | 1 |
|                                                                                                                                                                                                                                                                                                                                                                                                                                                                                                                                                                                                                                                                                                                                                                                                                                                                                                                                                                                                                                                                                                                                                                                                                                                                                                                                                                                                                                                                                                                                                                                                                                                                                                                                                                                                                                                                                                                                                                                                                                                                                                                                | 2.00                    | 3                 |   |
|                                                                                                                                                                                                                                                                                                                                                                                                                                                                                                                                                                                                                                                                                                                                                                                                                                                                                                                                                                                                                                                                                                                                                                                                                                                                                                                                                                                                                                                                                                                                                                                                                                                                                                                                                                                                                                                                                                                                                                                                                                                                                                                                | 2.50                    | 4                 |   |
|                                                                                                                                                                                                                                                                                                                                                                                                                                                                                                                                                                                                                                                                                                                                                                                                                                                                                                                                                                                                                                                                                                                                                                                                                                                                                                                                                                                                                                                                                                                                                                                                                                                                                                                                                                                                                                                                                                                                                                                                                                                                                                                                | 3.00                    | 5                 |   |
|                                                                                                                                                                                                                                                                                                                                                                                                                                                                                                                                                                                                                                                                                                                                                                                                                                                                                                                                                                                                                                                                                                                                                                                                                                                                                                                                                                                                                                                                                                                                                                                                                                                                                                                                                                                                                                                                                                                                                                                                                                                                                                                                |                         |                   |   |

### Supply Curve

 The supply curve is the graph of the relationship between the price of a good and the quantity supplied.