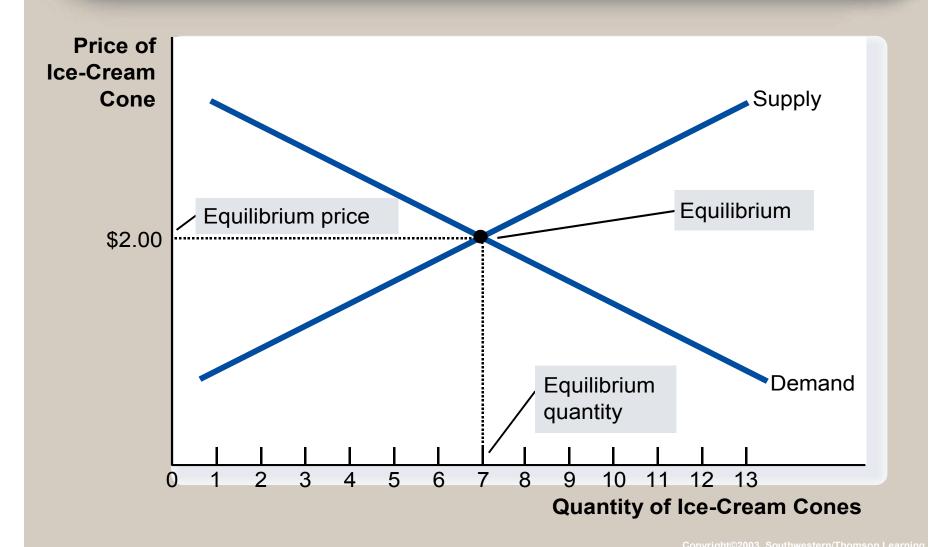

### Equilibrium ( ) Sol ala

supply = demond

Equilibrium refers to a situation in which the price has reached the level where quantity supplied

| Demand Schedule         |        | Supply Schedule |                         |        |
|-------------------------|--------|-----------------|-------------------------|--------|
| Price of Ice-Cream Cone | Market | May M           | Price of Ice-Cream Cone | Market |
| \$0.00                  | 19     |                 | \$0.00                  | 0      |
| 0.50                    | ىك 16  | ي الذي وص       | 0.50 مستوع              | 0      |
| 1.00                    | 13     | سعر و هو        | ال ۱.00                 | 1      |
| 1.50                    | 10     |                 | 150                     | 4      |
| 2.00                    | 7      | ي الذي فيا      | 2.00 المستو             | 7      |
| 2.50                    | 4 511  | ی pplied        | 2.50                    | 10     |
| 3.00                    |        |                 | 3.00                    | 13     |
|                         | an     | ıd demar        | nded /                  |        |
|                         |        |                 |                         |        |

At \$2.00, the quantity demanded is equal to the quantity supplied!

### SUPPLY AND DEMAND TOGETHER

#### **Demand Schedule**

| Price of Ice-Cream Cone | Market |  |
|-------------------------|--------|--|
| \$0.00                  | 19     |  |
| 0.50                    | 16     |  |
| 1.00                    | 13     |  |
| 1.50                    | 10     |  |
| 2.00                    | 7      |  |
| 2.50                    | 4      |  |
| 3.00                    | 1      |  |
|                         |        |  |

#### **Supply Schedule**

| Market                 |  |
|------------------------|--|
| 0                      |  |
| 0                      |  |
| المحلق المسلم          |  |
| المانعاء 1<br>المانعاء |  |
| 7                      |  |
| 10                     |  |
| 13                     |  |
|                        |  |
|                        |  |

### Figure 8 The Equilibrium of Supply and Demand