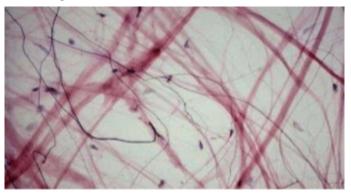

- C.It's a loose areolar connective tissue
- D. The nuclei seen are mostly those of fibroblasts
- E. The thin dark structures are elastic fibers

## Answer:B

Q8. The large circular structures shown in the image are lined by:

A.Simple squamous epithelium B.Pseudostratified epithelium C. Transitional epithelium D.Simple cuboidal epithelium E.Simple columnar epithelium