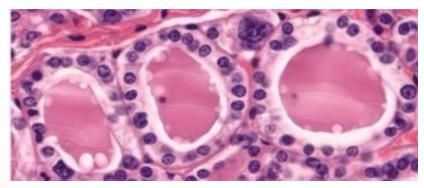

Goblet C. Transitional. Umbrella D.Pseudostratified. Serous E.Stratified columnar. Columnar

Answer:B

Q6.The connective tissue shown is:



- A. Dense collagenous regular connective tissue B.Dense collagenous irregular connective tissue
- C.Bone tissue
- D. Elastic tissue
- E.Loose areolar connective tissue

Answer:A



Q7. The connective tissue shown is found immediately under the epidermis. Which of the following is false about this connective tissue?



A. The thick acidophilic structures are collagen fibers

B.It's a dense collagenous regular connective tissue

- C.It's a loose areolar connective tissue
- D. The nuclei seen are mostly those of fibroblasts
- E. The thin dark structures are elastic fibers

## Answer:B

Q8. The large circular structures shown in the image are lined by:



A.Simple squamous epithelium B.Pseudostratified epithelium C. Transitional epithelium D.Simple cuboidal epithelium E.Simple columnar epithelium

Answer:D