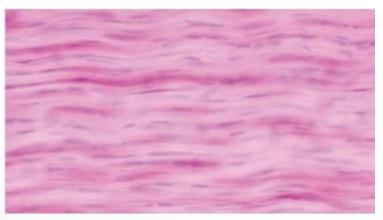

Answer:A

Q7. The connective tissue shown is found immediately under the epidermis. Which of the following is false about this connective tissue?

A. The thick acidophilic structures are collagen fibers

B.It's a dense collagenous regular connective tissue