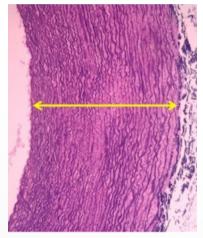

## Histology Quiz

Q1. The gland shown in the image is:

A. Compound branched acinar
B.Simple unbranched tubular
C.Compound unbranched tubuloacinar
D.Simple branched acinar
E.Endocrine

Answer:c

Q2. The connective tissue iunedicated by the yellow arrow can be found in:

A. TendonsB. The skinC.The aortaD. Lymph nodesE.The bone marrow

Answer:c

Q3. The secretory portions of a gland are shown in the image. Which of the following best describes the gland?

A.It secretes mucusB.It's endocrineC.The method of secretion is apocrineD. The secretory cell is shed to the outsideE.It's serous