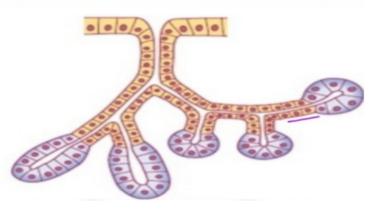

## Histology Quiz

Q1. The gland shown in the image is:

A. Compound branched acinar
B.Simple unbranched tubular
C.Compound unbranched tubuloacinar
D.Simple branched acinar
E.Endocrine

Answer:c

Q2. The connective tissue iunedicated by the yellow arrow can be found in: