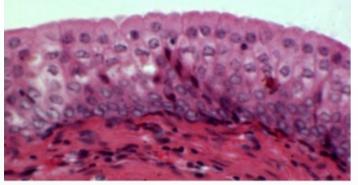

Answer:E

Q4. The epithelium shown could be found in:

A. An empty urinary bladderB. The StomachC.A full urinary bladderD. The skinE. The gallbladder

Answer:A

Q5.The epithelium shown is \_\_\_\_\_ and the cell indicated is \_\_\_\_\_ cell.

A. Simple columnar. Goblet B.Pseudostratified. Goblet C. Transitional. Umbrella D.Pseudostratified. Serous E.Stratified columnar. Columnar

Answer:B

Q6.The connective tissue shown is:

- A. Dense collagenous regular connective tissue B.Dense collagenous irregular connective tissue
- C.Bone tissue
- D. Elastic tissue
- E.Loose areolar connective tissue