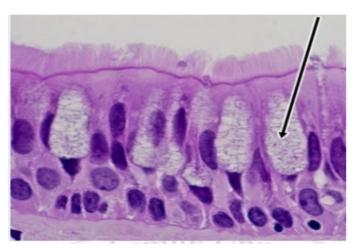

A. Simple columnar. Goblet B.Pseudostratified. Goblet C. Transitional. Umbrella D.Pseudostratified. Serous E.Stratified columnar. Columnar

Answer:B

Q6.The connective tissue shown is:

- A. Dense collagenous regular connective tissue B.Dense collagenous irregular connective tissue
- C.Bone tissue
- D. Elastic tissue
- E.Loose areolar connective tissue