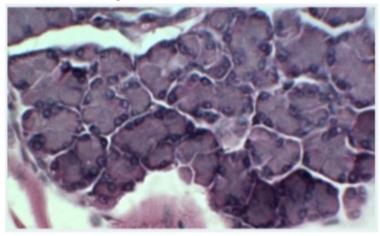

A. TendonsB. The skinC.The aortaD. Lymph nodesE.The bone marrow

Answer:c

Q3. The secretory portions of a gland are shown in the image. Which of the following best describes the gland?

A.It secretes mucusB.It's endocrineC.The method of secretion is apocrineD. The secretory cell is shed to the outsideE.It's serous

Answer:E

Q4. The epithelium shown could be found in:

A. An empty urinary bladderB. The StomachC.A full urinary bladderD. The skinE. The gallbladder

Answer:A

Q5.The epithelium shown is \_\_\_\_\_ and the cell indicated is \_\_\_\_\_ cell.