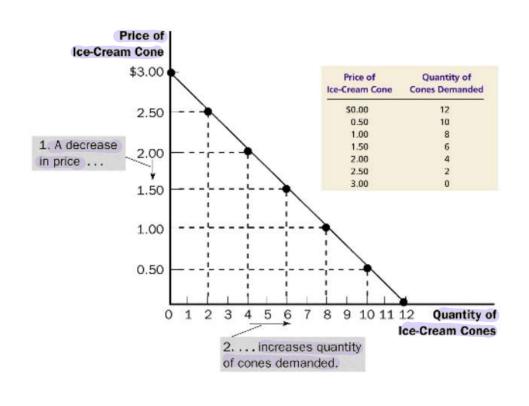

### قانون الطلب Law of Demand

The law of demand states that, the quantity (q) demanded of a good falls when the price (p) of the good rises

Demand Schedule - يعديه تعاد يلاد العديد المسامة المعادية المسامة المعادية المسامة المعادية المسامة المعادية المسامة المعادية المسامة المسامة

 The demand schedule is a table that shows the relationship between the price of the good and the quantity demanded.

| Market Demand Schedule               |     |  |  |  |  |
|--------------------------------------|-----|--|--|--|--|
| Price (\$) Quantity Demanded (units) |     |  |  |  |  |
| 5.00                                 | 610 |  |  |  |  |
| 10.00                                | 460 |  |  |  |  |
| 15.00                                | 350 |  |  |  |  |
| 20.00                                | 270 |  |  |  |  |
| 25.00                                | 220 |  |  |  |  |
| 30.00                                | 180 |  |  |  |  |
| 35.00                                | 150 |  |  |  |  |

#### **Demand Curve**

- The *demand curve* is a **graph** of the <u>relationship</u> between the <u>price</u> of a good and the **quantity** demanded.

Dr. Omnia Elmahdy

21

#### **Demand Schedule**

| rice of Ice-Cream Cone | Market |
|------------------------|--------|
| \$0.00                 | 19     |
| 0.50                   | 16     |
| 1.00                   | 13     |
| 150                    | 10     |
| 2.00                   | 7      |
| 2.50                   | 4      |
| 3.00                   | 1      |

At \$2.00, the quantity demanded is equal to the quantity supplied! = 7

<u>Fquilibrium = 7</u>

Equilibrium price

Equilibrium Demand quantity

0 1 2 3 4 5 6 7 8 9 10 11 12 13

Figure 8 The Equilibrium of Supply and Demand