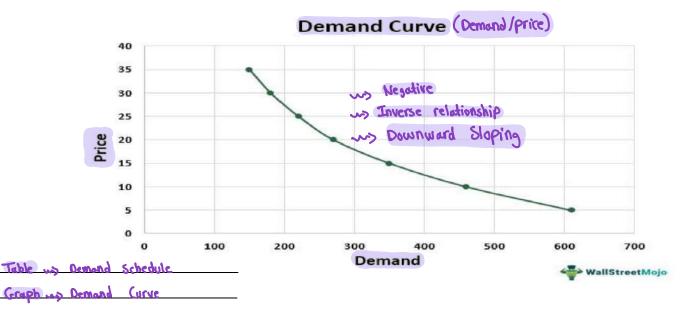

Grossman's Demand model was Health is <

Stock of health By time Degradation Jis Investment in health Sustain (health)

التنطعالية لفترة أطول

Quantity demanded is negatively related to price. This implies that the demand curve is downward sloping (holding ALL other variables constant)

Demand , price) cim sinus

Curve > Price

Vertical Accessus Price

Harizantal Acessus Demand

Oownward \* جاء دنس Upward

### قانون الطلب Law of Demand

The law of demand states that, the quantity (q) demanded of a good falls when the price (p) of the good rises

Demand Schedule - يعديه تعاد يلاد العديد المسامة المعادية المسامة المعادية المسامة المعادية المسامة المعادية المسامة المعادية المسامة المسامة

 The demand schedule is a table that shows the relationship between the price of the good and the quantity demanded.

| Market Demand Schedule               |     |  |  |  |  |
|--------------------------------------|-----|--|--|--|--|
| Price (\$) Quantity Demanded (units) |     |  |  |  |  |
| 5.00                                 | 610 |  |  |  |  |
| 10.00                                | 460 |  |  |  |  |
| 15.00                                | 350 |  |  |  |  |
| 20.00                                | 270 |  |  |  |  |
| 25.00                                | 220 |  |  |  |  |
| 30.00                                | 180 |  |  |  |  |
| 35.00                                | 150 |  |  |  |  |

#### **Demand Curve**

- The *demand curve* is a **graph** of the <u>relationship</u> between the <u>price</u> of a good and the **quantity** demanded.

Dr. Omnia Elmahdy

21