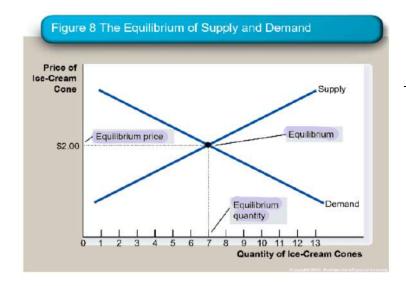

Equilibrium

\* Impartant

Equilibrium refers to a situation in which the price has reached the level where quantity supplied equals ρείζε quantity demanded.

المعمد المعربة المعرب

At \$2.00, the quantity demanded is equal to the quantity supplied! = 7

<u>Fquilibrium = 7</u>

Equilibrium price

Equilibrium Demand quantity

0 1 2 3 4 5 6 7 8 9 10 11 12 13

Figure 8 The Equilibrium of Supply and Demand