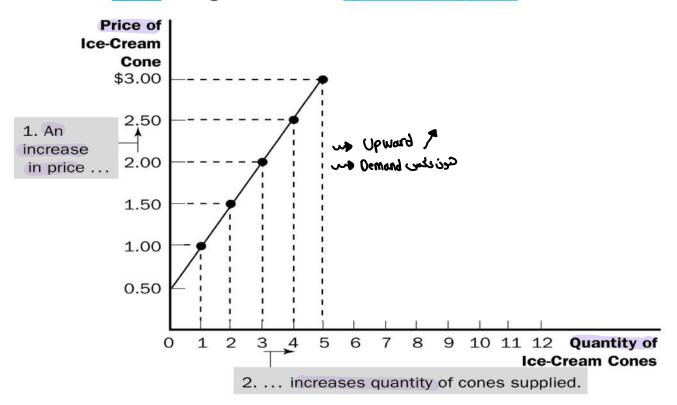

#### Law of Supply

 The law of supply states that, the quantity supplied of a good rises when the price of the good rises.

نؤميح

- Supply Schedule
  - The supply schedule is a table that shows the relationship between the price of the good and the quantity supplied

| Price of    | Qua                   | antity o | f       |
|-------------|-----------------------|----------|---------|
| Ice-Cream C | one                   | Cones    |         |
| \$0.00      | ار میروی              | 0        | <u></u> |
| 0.50        | ه حونالارقام          | 0        |         |
| 1.00        | العكس                 | 1        | y       |
| 1.50        | * كلما بزلا سعراك فلى | 2        | 100     |
| 2.00        |                       |          | 9       |
| 2.50        | بزيد أنت المؤكمة ب    |          |         |
| 3.00        | بسلاله يو شاككسب      | 5        |         |
|             | profit making         |          |         |