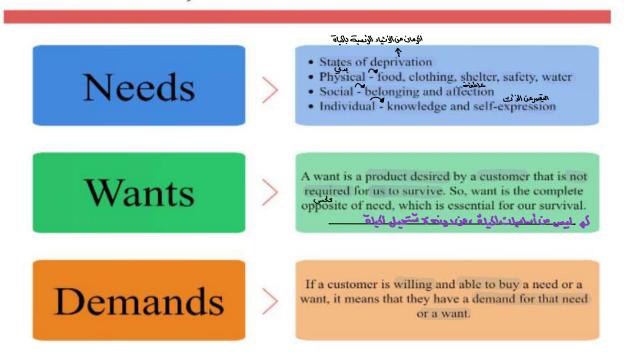

\$0.25        | 890      |  |  |  |  |  |  |
| \$0.50        | 500      |  |  |  |  |  |  |
| \$0.75        | 480      |  |  |  |  |  |  |
| \$1.00        | 470      |  |  |  |  |  |  |
| \$1.25        | 410      |  |  |  |  |  |  |
| \$1.50        | 350      |  |  |  |  |  |  |
| \$1.75        | 280      |  |  |  |  |  |  |
| \$2.00        | 240      |  |  |  |  |  |  |
| \$2.25        | 200      |  |  |  |  |  |  |
| \$2.50        | 150      |  |  |  |  |  |  |
| \$2.75        | 100      |  |  |  |  |  |  |



سجانالله الله اكبر الجمدلله استغفرالله



#### **Demand Curve**

- The *demand curve* is a **graph** of the <u>relationship</u> between the <u>price</u> of a good and the **quantity** demanded.



Dr. Omnia Elmahdy

21





# Understanding The Concept of Needs, Wants and Demands



#### بدائل Substitutes

• Generic and brand name medications

· Private and public hospitals

— If the generic medication decreases in price,

demand for brand name will decreases

- المراب ال





### How can we reduce the quantity of smoking demanded in the population?









# How can we reduce the quantity of smoking demanded In the population?

1. Public service <u>announcements</u>, mandatory health <u>warnings</u>

on <u>cigarette packages</u>, and the <u>prohibition</u> of cigarette

advertising on television are policies designed to reduce the

demand for cigarettes.

2. Raising the price of cigarettes (through tobacco taxes) lowers

the quantity of cigarettes demanded



3. Studies have shown that a 10% increase in the price of cigarettes causes a 4% reduction in the quantity