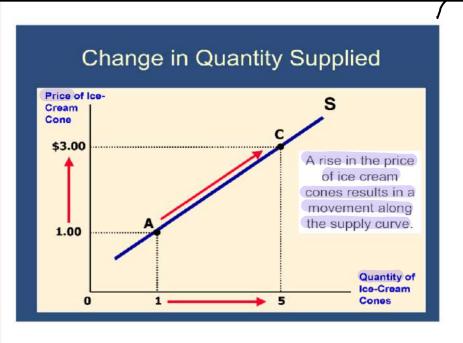

#### Law of Supply

 The law of supply states that, the quantity supplied of a good rises when the price of the good rises.

نؤميح

- Supply Schedule
  - The supply schedule is a table that shows the relationship between the price of the good and the quantity supplied

| Price of    | Qua                   | antity o | f       |
|-------------|-----------------------|----------|---------|
| Ice-Cream C | one                   | Cones    |         |
| \$0.00      | ار میروی              | 0        | <u></u> |
| 0.50        | ه حونالارقام          | 0        |         |
| 1.00        | العكس                 | 1        | y       |
| 1.50        | * كلما بزلا سعراك فلى | 2        | 100     |
| 2.00        |                       |          | 9       |
| 2.50        | بزيد أنت المؤكمة ب    |          |         |
| 3.00        | بسلاله يو شاككسب      | 5        |         |
|             | profit making         |          |         |