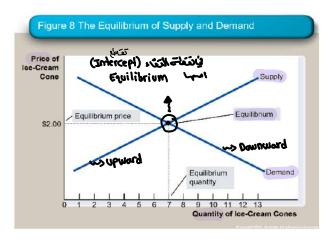

Equilibrium

\* Impartant

Equilibrium refers to a situation in which the price has reached the level where quantity supplied equals ρείζε quantity demanded.

المعمد المعربة المعرب

At \$2.00, the quantity demanded is equal to the quantity supplied! = 7

<u>Fquilibrium = 7</u>

Equilibrium price

Equilibrium Demand quantity

0 1 2 3 4 5 6 7 8 9 10 11 12 13

Figure 8 The Equilibrium of Supply and Demand