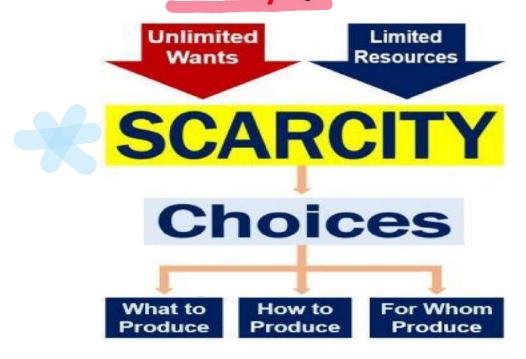

#### **Economics is about choice**

Dr Omnia Elmahdy

6

The discipline of **economics** is founded on the premise that **there will never be enough resources to completely satisfy human desires**, referred to by economists as **scarcity**. ندرة

• Scarcity:

عيالندرة العلسعية

( limited بنتعة خلف الادر عارسل بايمور أ يعود أي

There will not be enough resources to satisfy human need so I have to choose

Franchics Es & 1 Street 1:0 m row

## Economics is the study of how society manages its scarce resources

Fig. 1.1: The economic problem: finite resources and infinite wants

As individuals we are constantly making choices as to how we allocate our time, into which activities we channel our energies and on what we spend our available funds. In other words, we are making choices we according to the budgets

#### الندرة Scarcity

- Scarcity means that all resources are limited
- Our world is finite, so everything is scarce by criterion
- There is NO known resource that is not limited
- Land, labour, water, capital, hospital beds, .......
   all are limited

- Scarcity of goods in an economy can be traced back to a scarcity of means for producing them
- E.g; <u>scarcity of health services</u> would be no problem if building hospitals, health personnel, were all free goods
- Scarcity مناه الدعائل عدد الكناس المحتاجة وتقدار المحتاجة والمحتاجة والمح