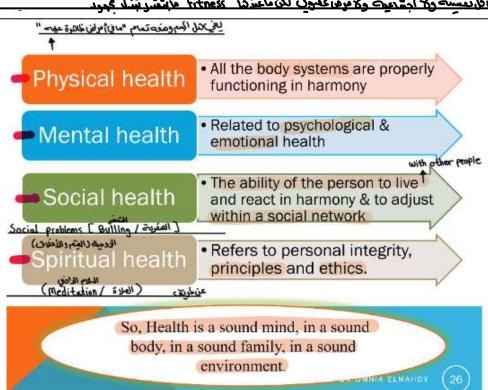

#### Important

Health means a state of complete physical, mental & social wellbeing and not merely absence of disease or infirmity.

Health:

<u> هناد، مایکون عندی اُم اُف، کی کی، سے فی ناس ماعندها مون عونوں لین عندها مثاکل</u>

#### what are signs of good

- ➤ Physical health—no disease
- Social heath

يتعامل عع الناحد ويساعدهم ، كله ما تعدمد الناص أكبر كد ما كنت إلنان الدوي وكاكثر

Mental health

جروشاية بعلقة نيآا يبحبحث الكلاد والمائت بعلقة وغيط

#### Signs of Good Health

#### B. Social heath

A person with good social health –

- gets along well with people around
- has pleasant manners
- helps others
- fulfills responsibility towards others

#### C. Mental health

Mental health implies -

- control on emotions
- sensitive to the برين ت needs of <u>others</u>
- confidence in one's own abilities
  - freedom from unnecessary tensions, anxieties and worries