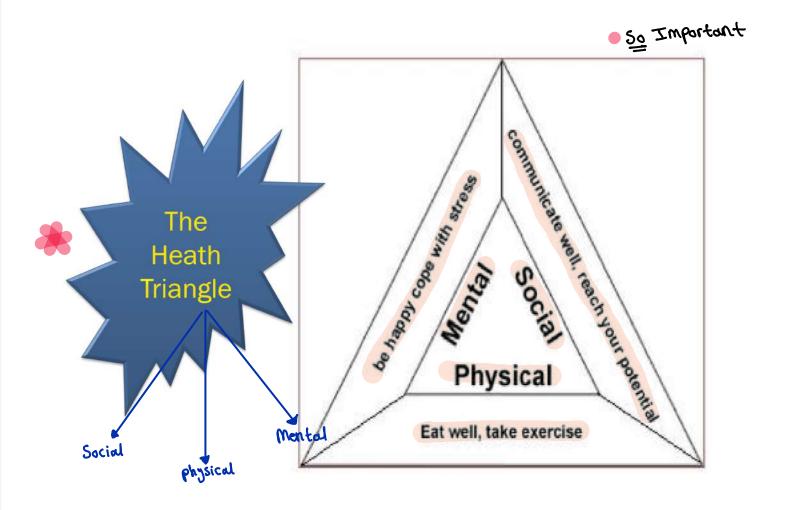

#### Important

Health means a state of complete physical, mental & social wellbeing and not merely absence of disease or infirmity.

Health:

<u> هناد، مایکون عندی اُم اُف، کی کی، سے فی ناس ماعندها مون عونوں لین عندها مثاکل</u>

#### what are signs of good

- ➤ Physical health—no disease
- Social heath

يتعامل عع الناحد ويساعدهم ، كله ما تعدمد الناص أكبر كد ما كنت إلنان الدوي وكاكثر

Mental health

جروشاية بعلقة نيآا يبحبحث الكلاد والمائت بعلقة وغيط

#### Signs of Good Health

#### B. Social heath

A person with good social health –

- gets along well with people around
- has pleasant manners
- helps others
- fulfills responsibility towards others

#### C. Mental health

Mental health implies -

- control on emotions
- sensitive to the برين ت needs of <u>others</u>
- confidence in one's own abilities
  - freedom from unnecessary tensions, anxieties and worries