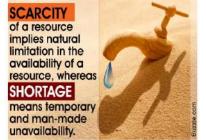

• Scarcity is not the same as a shortage النقص

## Shortage means that the amount supplied is less than the amount demanded

| Scarcity                                          | Shortage                                              |  |  |  |  |
|---------------------------------------------------|-------------------------------------------------------|--|--|--|--|
| [All resources are limited] candon and an imited] | مثلة اله أدفز اله |  |  |  |  |
| Continuous                                        | Temporary ofei                                        |  |  |  |  |