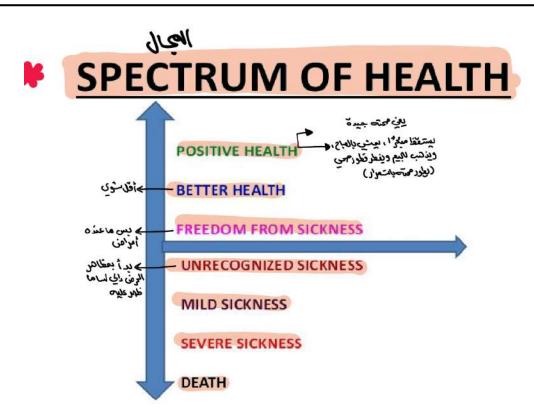

Health wis

بدل مايشتغل معيى بشتغل هذي

Disease: Failure of the adaptive mechanism of an organ in human body to counteract (react or work against) the stimuli and stresses to which it is exposed, resulting in abnormal structure and function of one or more parts of the body. Stras we will be straighted and function of one or more parts of the body.

Health for all: wo WHO Galac

Attainment (achievement) of a level of health that will enable every individual lead a socially and economically

productive.

Health for all!

Dr Omnia Elmahdy

21

اللال لنهافة عياب الكال المعانية المعانية المعانية على الأدعي المعانية الم