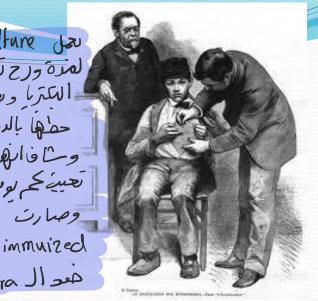

• 15th century: Chinese and Turks use dried crusts of <u>smallpox</u> by inhalation or introduction into small cut of skin in order to prevent the disease منا يودرها

1796: Edward Jennar discovered that هلوماس cowpox v<u>accination protected</u> against العرمهار العرمهار smallpox. He inoculated an 8 years boy with fluids from a cowpox pustule and then intentionally infected the boy with immuized person smallpox but the child did not develop vaccine i العامة the disease