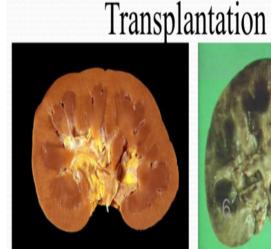

### Transplantation

Immunology

أدل استى واهم من ساكد من المصاري alie cross matching last indications and siles تعطى المريض (immune suppresive drugs) عسان تحسب الرفان المناعى (Immune Rejection) معضل يجو نا العصو المتقول مذ الأقادب skin, Kidney, Inng, BM العصادان معكم نعلها skin, Kidney, Inng, BM