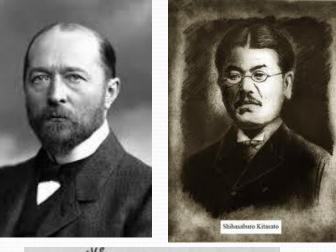

- In 1890: Von Behring and Kitasato discover diphtheriae antitoxin. They notice that serum from animals previously immunized to dipthteria could transfer the immune state to unimmunzed animals
- 1883 Ellie Metchinkoff that cells like phagocytes contribute to the immune state of animals